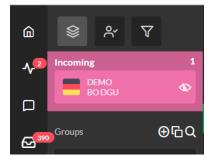

## How to maintain the chat tool during the conference?

When a participant is at the booth and asks a question, a ringing tone sounds in your dashboard and the chat appears in a pink box.

When you click on monitoring on the left, you can see all chats that are open at the moment:

Unanswered = still needs to be answered

Active = already answered by another colleague but still active

Served = already answered and closed

| â | \$ % ₹                         | ■  ■  Active Chats                                                                                                         |      |                        |                                                    |       |                                                                                                                                            |                | Q              | 🕈 📳   |
|---|--------------------------------|----------------------------------------------------------------------------------------------------------------------------|------|------------------------|----------------------------------------------------|-------|--------------------------------------------------------------------------------------------------------------------------------------------|----------------|----------------|-------|
| ~ | 🚺 Update :                     | = 155.250.198.66 - Update                                                                                                  |      | 0                      | D % (                                              | ×     | 유 team                                                                                                                                     |                |                | ⊙ 🖒 × |
|   | 155.250.198.66<br>Active Chats |                                                                                                                            |      |                        | 1593241035363674                                   |       | für die hohen Qualität des Contents?                                                                                                       | Online - 3     |                |       |
| e |                                |                                                                                                                            |      | Visitor Email          |                                                    | 8     | Nils Molly<br>Auf jeden Fall                                                                                                               | 16:11          | Laurena Land   |       |
| а | 🛱 team                         |                                                                                                                            |      | Darmstadt, Germa<br>ny | 155.250.1<br>9:31 AM                               | 98.66 | Laurena Land<br>Hey Lisa und Vanessa könnt ihr bitte auch noch die positiven Beiträge die hier                                             | 16:16          | Vanessa Kunert |       |
| ¢ | Direct Messages                |                                                                                                                            |      | ③ Ⅲ 00:15:01           | 3d 0                                               | chats | kommen Screenshotten? 😆<br>Das wäre super! Danke!                                                                                          |                | Away - 1       |       |
|   | Laurena Land                   |                                                                                                                            |      |                        | gated to UPDATE<br>logie Onkologie<br>o-update.de/ |       | Lisa Graf<br>Braucht ihr das heute noch? Müssen dann nochmal durch alle Chats durch.<br>Oder meinst du nur die, die jetzt noch reinkommen? | 16:17<br>16:19 | Invisible - 1  |       |
|   |                                |                                                                                                                            |      |                        |                                                    |       | Jasmin Bobinger<br>Die die jetzt noch reinkommen:)<br>Und girls: danke danke danke!!!!!!                                                   | 16:27          | Offline - 1    |       |
|   |                                |                                                                                                                            | :    |                        |                                                    |       | Me<br>DANKE such 😏                                                                                                                         | 16:33          | :              |       |
|   |                                |                                                                                                                            |      |                        |                                                    |       | Laurena Land<br>Danke euch!! 😏                                                                                                             | 16:39          |                |       |
|   |                                | Visitor navigated to UPDATE 20 Hämatologie Onkologie 09                                                                    | 9:16 |                        |                                                    |       | Me<br>Wie lange ist die Evaluierung im Nachgang auf der Plattform möglich?                                                                 | 16:44          |                |       |
|   |                                | Ihr Kontakt zu Interplan (System Message)<br>Willicommen bei UPDATE virtuelli 09:<br>Wir sind online und gerne für Sie da. | 9:17 |                        |                                                    |       | Laurena Land<br>Wir wissen es gerade nicht 🥺                                                                                               | 17:17          |                |       |
|   |                                | Message Whisper                                                                                                            |      |                        |                                                    |       |                                                                                                                                            |                |                |       |
| 0 | · · · · ·                      | Vanessa Kunert 🗘 Join                                                                                                      |      | 47 E                   |                                                    | ď     |                                                                                                                                            | ٢              | <u>لا</u> ج+   | [≯    |