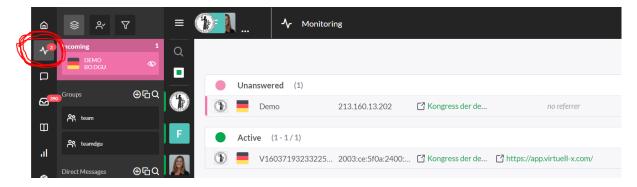

## How to maintain the chat tool during the conference?

When a participant is at the booth and asks a question, a ringing tone sounds in your dashboard and the chat appears in a pink box.

When you click on monitoring on the left, you can see all chats that are open at the moment:

Unanswered = still needs to be answered

Active = already answered by another colleague but still active

Served = already answered and closed

| â | \$ % ₹                         | ■  ■  Active Chats                                                                                                         |      |                        |                                                    |       |                                                                                                                                            |                | Q              | 🕈 📳   |
|---|--------------------------------|----------------------------------------------------------------------------------------------------------------------------|------|------------------------|----------------------------------------------------|-------|--------------------------------------------------------------------------------------------------------------------------------------------|----------------|----------------|-------|
| ~ | 🚺 Update :                     | = 155.250.198.66 - Update                                                                                                  |      | 0                      | D % (                                              | ×     | 유 team                                                                                                                                     |                |                | ⊙ 🖒 × |
|   | 155.250.198.66<br>Active Chats |                                                                                                                            |      |                        | 1593241035363674                                   |       | für die hohen Qualität des Contents?                                                                                                       | Online - 3     |                |       |
| e |                                |                                                                                                                            |      | Visitor Email          |                                                    | 8     | Nils Molly<br>Auf jeden Fall                                                                                                               | 16:11          | Laurena Land   |       |
| а | 🛱 team                         |                                                                                                                            |      | Darmstadt, Germa<br>ny | 155.250.1<br>9:31 AM                               | 98.66 | Laurena Land<br>Hey Lisa und Vanessa könnt ihr bitte auch noch die positiven Beiträge die hier                                             | 16:16          | Vanessa Kunert |       |
| ¢ | Direct Messages                |                                                                                                                            |      | ③ Ⅲ 00:15:01           | 3d 0                                               | chats | kommen Screenshotten? 😆<br>Das wäre super! Danke!                                                                                          |                | Away - 1       |       |
|   | Laurena Land                   |                                                                                                                            |      |                        | gated to UPDATE<br>logie Onkologie<br>o-update.de/ |       | Lisa Graf<br>Braucht ihr das heute noch? Müssen dann nochmal durch alle Chats durch.<br>Oder meinst du nur die, die jetzt noch reinkommen? | 16:17<br>16:19 | Invisible - 1  |       |
|   |                                |                                                                                                                            |      |                        |                                                    |       | Jasmin Bobinger<br>Die die jetzt noch reinkommen:)<br>Und girls: danke danke danke!!!!!!                                                   | 16:27          | Offline - 1    |       |
|   |                                |                                                                                                                            | :    |                        |                                                    |       | Me<br>DANKE such 😏                                                                                                                         | 16:33          | :              |       |
|   |                                |                                                                                                                            |      |                        |                                                    |       | Laurena Land<br>Danke euch!! 😏                                                                                                             | 16:39          |                |       |
|   |                                | Visitor navigated to UPDATE 20 Hämatologie Onkologie 09                                                                    | 9:16 |                        |                                                    |       | Me<br>Wie lange ist die Evaluierung im Nachgang auf der Plattform möglich?                                                                 | 16:44          |                |       |
|   |                                | Ihr Kontakt zu Interplan (System Message)<br>Willicommen bei UPDATE virtuelli 09:<br>Wir sind online und gerne für Sie da. | 9:17 |                        |                                                    |       | Laurena Land<br>Wir wissen es gerade nicht 🥺                                                                                               | 17:17          |                |       |
|   |                                | Message Whisper                                                                                                            |      |                        |                                                    |       |                                                                                                                                            |                |                |       |
| 0 | · · · · ·                      | Vanessa Kunert 🗘 Join                                                                                                      |      | 47 E                   |                                                    | ď     |                                                                                                                                            | ٢              | <u>لا</u> ج+   | [≯    |