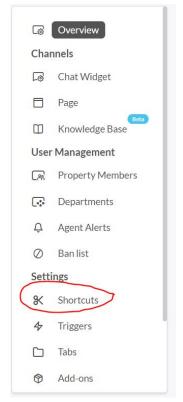

## Shortcuts:

If you notice that the same questions come up repeatedly, answer templates can be created (so-called **shortcuts**).

To create a shortcut, go to Home  $\rightarrow$  Dashboard  $\rightarrow$  Administration and create it under the tab Shortcuts  $\rightarrow$  Add Shortcut.