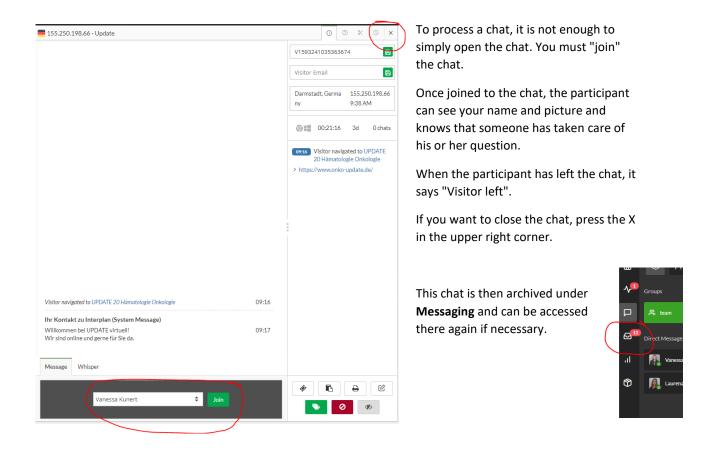

## **Active Chats:**

Here you can see all your open chats and chat with the participants. Please make sure not to use too many chats (max. 4) at once – otherwise, it will become very confusing on your screen.

You can always see what the participant is writing and can formulate / prepare your answer accordingly - please make sure that you only send your answer after the participant has replied.

| Ihr Kontal | kt zu Interplan (Syst                    | em    |  |
|------------|------------------------------------------|-------|--|
| virtuell!  | en bei UPDATE<br>nline und gerne für Sie | 09:39 |  |
|            |                                          |       |  |
| Message    | Whisper                                  |       |  |

You can also enter a chat that is already being served and whisper to your colleague.

 $\rightarrow$  Excellent for giving someone a hint or tip regarding the participant's request without the participant noticing.

To do this, simply go to the Whisper tab within the chat and write to your colleague (you know that you are in Whisper mode when the writing surface lights up in pink).